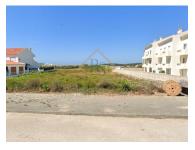

## Atouguia da Baleia - Land

**5118** 

Area (m²)

Land Area (m²)

550 000 €

(EUR €)

## Land plot | Peniche | To Build

Land with a total area of 5118m2 that according to the MDP in force allows for the construction of 20 houses with a maximum construction area of 2559m2. Opportunity to build on an area that is expanding a lot within walking distance of Consolação Beach in Peniche, Zona Oeste. This area is expanding and growing in terms of tourism and demand for foreigners looking for Portugal to spend some time