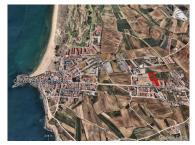

## Land plot | Peniche | To Build

Land with a total area of 5118m2 that according to the MDP in force allows for the construction of 20 houses with a maximum construction area of 2559m2. Opportunity to build on an area that is expanding a lot within walking distance of Consolação Beach in Peniche, Zona Oeste. This area is expanding and growing in terms of tourism and demand for foreigners looking for Portugal to spend some time

## **Property Features**

· Walking distance to beach

Central location

**Sofia Tonim**Founder and CEO

+351969275559 <sup>2</sup> · 211649165 <sup>1</sup>

st@therealestateshop.pt

T +351 969275559 <sup>2</sup> · T +351 910481393 <sup>2</sup> · E officemanager@therealestateshop.pt
Travessa Fábrica das Sedas 28A
AMI 14313