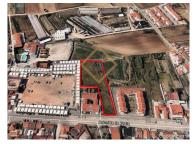

## Atouguia da Baleia - Land

**5118** 

Area (m²)

Land Area (m²)

550 000 €

(EUR €)

## Land plot | Peniche | To Build

Land with a total area of 5118m2 that according to the MDP in force allows for the construction of 20 houses with a maximum construction area of 2559m2. Opportunity to build on an area that is expanding a lot within walking distance of Consolação Beach in Peniche, Zona Oeste. This area is expanding and growing in terms of tourism and demand for foreigners looking for Portugal to spend some time