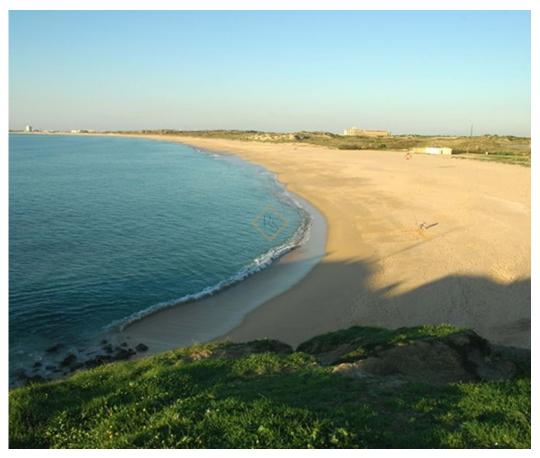

## Land plot | Peniche | To Build

Land with a total area of 5118m2 that according to the MDP in force allows for the construction of 20 houses with a maximum construction area of 2559m2. Opportunity to build on an area that is expanding a lot within walking distance of Consolação Beach in Peniche, Zona Oeste. This area is expanding and growing in terms of tourism and demand for foreigners looking for Portugal to spend some time

## **Property Features**

· Walking distance to beach

Central location

**Sofia Tonim**Founder and CEO

+351969275559 <sup>2</sup> · 211649165 <sup>1</sup>

st@therealestateshop.pt

T +351 969275559 <sup>2</sup> · T +351 910481393 <sup>2</sup> · E officemanager@therealestateshop.pt
Travessa Fábrica das Sedas 28A
AMI 14313