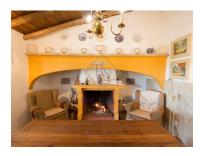

The main house is spread over 150m2 configuring:

- Pantry with fireplace;
- -Porch:
- 3 bedrooms, 1 en suite;
- 1 full bathroom
- Dining room;
- -Living room;

**Sofia Tonim** Founder and CEO +351969275559 2 · 211649165 1

## **Property Features**

Fireplace

Garden

Garage

• Built year: 1970

Balcony

Pool

Terrace