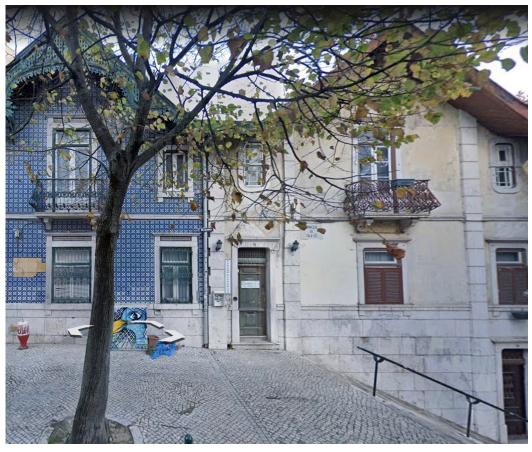

## **Building with approved project | Lisbon | Investment**

Approved project for the rehabilitation of a charming building, between Príncipe Real and Avenida da Liberdade.

The project includes 5 floors, and 15 fractions from T0 to T3. The fractions have areas between 28m2 and 126m2.

## **Property Features**

• Built year: 2026 • Central location

+351969275559 <sup>2</sup> · 211649165 <sup>1</sup> st@therealestateshop.pt

T +351 969275559 <sup>2</sup> · T +351 910481393 <sup>2</sup> · E officemanager@therealestateshop.pt
Travessa Fábrica das Sedas 28A
AMI 14313