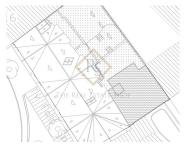

## **Building with approved project | Lisbon | Investment**

Approved project for the rehabilitation of a charming building, between Príncipe Real and Avenida da Liberdade.

The project includes 5 floors, and 15 fractions from T0 to T3. The fractions have areas between 28m2 and 126m2.