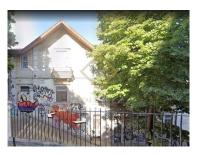

## **Building with approved project | Lisbon | Investment**

Approved project for the rehabilitation of a charming building, between Príncipe Real and Avenida da Liberdade.

The project includes 5 floors, and 15 fractions from T0 to T3. The fractions have areas between 28m2 and 126m2.