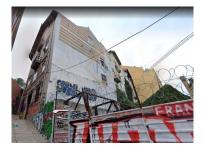

## **Building with approved project | Lisbon | Investment**

Approved project for the rehabilitation of a charming building, between Príncipe Real and Avenida da Liberdade.

The project includes 5 floors, and 15 fractions from T0 to T3. The fractions have areas between 28m2 and 126m2.