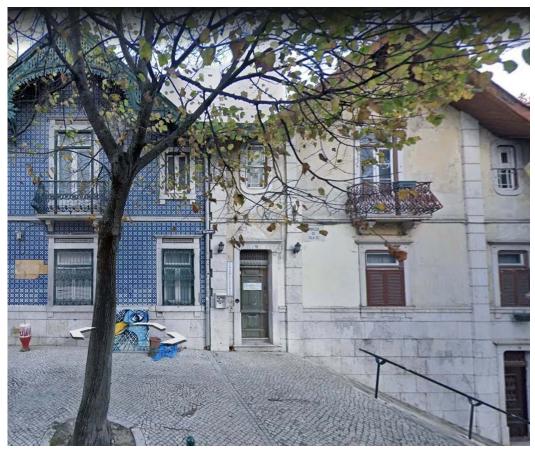

## **Building with approved project | Lisbon | Investment**

Approved project for the rehabilitation of a charming building, between Príncipe Real and Avenida da Liberdade.

The project includes 5 floors, and 15 fractions from T0 to T3. The fractions have areas between 28m2 and 126m2.