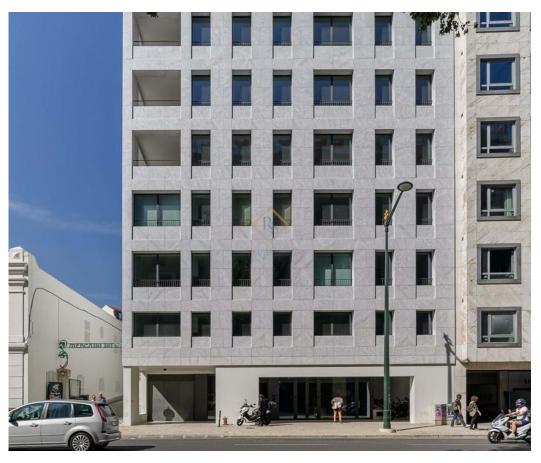

## Commercial Space | Rato | Lease

This commercial space is located in a prestigious and sought-after area of Rato, in Lisbon, within walking distance of the iconic Marguês de Pombal, incorporated in a new and modern building.

With large floor-to-ceiling windows, the space is spread over two floors, with a terrace on the upper floor through which plenty of natural light enters, creating a welcoming and vibrant atmosphere. The layout is flexible, offering an open-plan design that can be easily adapted to meet various business needs. It also includes 3 parking spaces.

Its prime location offers excellent visibility and easy access, both by public transport and by car, making it an ideal location for businesses looking for a prominent presence in Lisbon's luxury business district. The proximity to the Marguis of Pombal also increases the prestige, positioning the space in the heart of Lisbon's commercial and cultural activity. Whether it's for a point of sale,