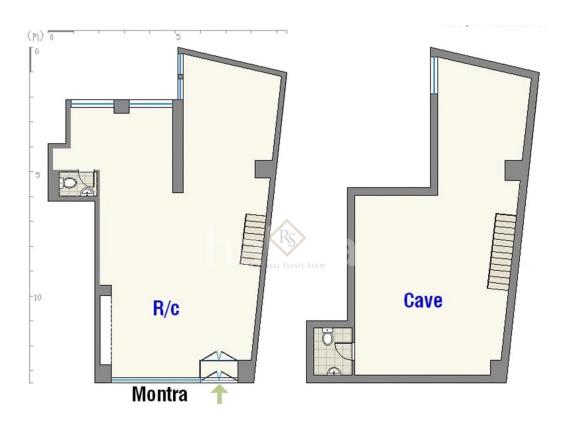

## **Commercial Space | Braamcamp | Central Location**

Commercial space located on Rua Braamcamp, between Largo do Rato and Marquês de Pombal. With a gross area of 168m² spread over two floors, the store stands out for its large window, ensuring visibility and natural light.

In the past used as a spa and currently adapted for office and storage, the property has the potential to adapt to various types of businesses (it does not have smoke extraction).

The privileged location in the center of Lisbon ensures easy access and a large flow of people, making this space a strategic choice for companies looking to stand out.