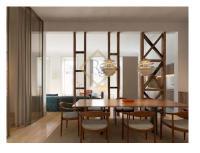

This apartment has plenty of natural light throughout the day and has two suites and an additional bedroom that can be used as an office, and a guest bathroom. The large living room has a fully equipped open space kitchen with high-end appliances and all rooms have custom-made built-in cabinets. Two balconies, with a total of 12m², offer unobstructed views of the city, allowing you to enjoy the fresh air and natural light.

The building has been renovated with high-quality finishes, creating a warm and minimalist

**Sofia Tonim**Founder and CEO

+351969275559 <sup>2</sup> · 211649165 <sup>1</sup>

st@therealestateshop.pt

T +351 969275559 <sup>2</sup> · T +351 910481393 <sup>2</sup> · E officemanager@therealestateshop.pt

Travessa Fábrica das Sedas 28A

AMI 14313

<sup>1</sup> (Call to national fixed network) | <sup>2</sup> (Call to national mobile network)

atmosphere. For those who value comfort, the apartment also has air conditioning, home automation system and Japanese toilets, among other features.