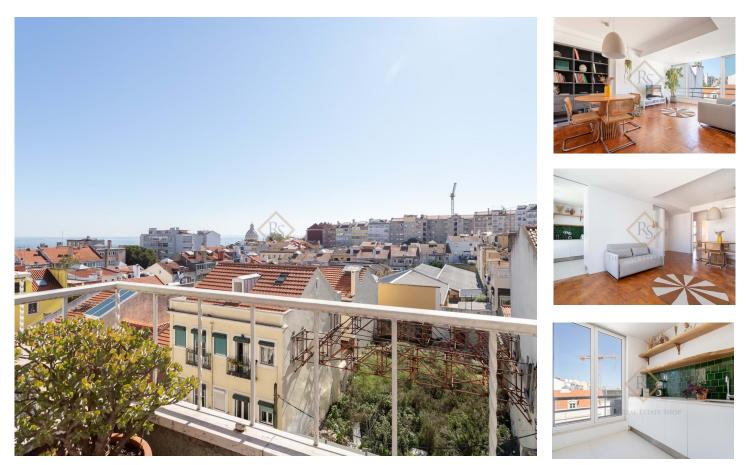

## T2 | Graça | Tagus View

This fully furnished and equipped 2 bedroom apartment, located in the historic neighborhood of Graça, combines modern comfort with a traditional Lisbon atmosphere.

Located on the 4th floor of a building with an elevator, it offers a stunning panoramic view of the city and the Tagus River, with natural light in all rooms. It has wooden floors, air conditioning in all rooms and a contemporary and welcoming style.

In a quiet street, but just a few steps from the vibrant life of the neighborhood, with typical cafes, traditional restaurants, local markets and all essential services, this is a rare opportunity to live in the center of Lisbon with quality and tranquility.

 $^{\ 1}$  (Call to national fixed network)  $\ |$   $\ ^{\ 2}$  (Call to national mobile network)

2 large bedrooms Panoramic view over the Tagus and Lisbon Fully furnished and ready to move in Air conditioning in all rooms Building with elevator Quiet and central street Strong potential for appreciation and profitability Currently rented until October 31st with a rent of €1,700.00

## **Property Features**

- Heating
- Furnished
- Lift

• Built year: 1988

Air conditioning

Central location

Balcony

**Sofia Tonim** Founder and CEO

+351969275559 <sup>2</sup> · 211649165 <sup>1</sup>